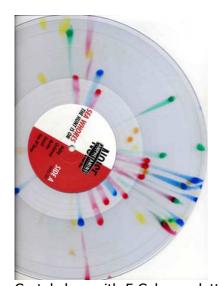

# **Examples of Custom Coloured Splatter Vinyl**

Please note that we can propose Splatter vinyl only for 12" Vinyl in Standard weight.

Cystal clear with 5 Colour splatter Cystal clear with 2 Colour splatter Yellow with 2 Colour splatter