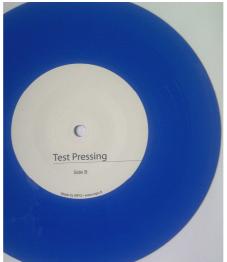

#### **Transparent Standard Colours**

Transparent

Blue transparent (similar to PMS 2728)

Green transparent (similar to PMS 3415)

Orange transparent (similar to PMS 1495)

Yellow transparent (similar to PMS Process Yellow)

Red transparent (similar to PMS 186)