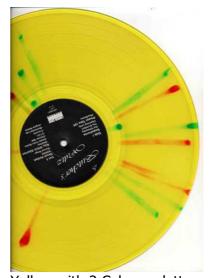

# **Examples of Custom Coloured Splatter Vinyl**

Please note that we can propose Splatter vinyl only for 12" Vinyl in Standard weight.

Cystal clear with 5 Colour splatter Cystal clear with 2 Colour splatter Yellow with 2 Colour splatter