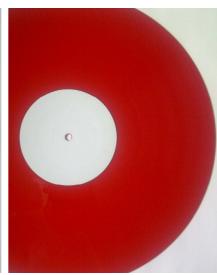

a colour that is as close as possible to your chosen colour. Please note that some colours can only be made either in transparent or in solid colour. We can offer you any personal assistance when choosing a colour.

#### **Transparent Standard Colours**



Transparent



Blue transparent (similar to PMS 2728)



Green transparent (similar to PMS 3415)



Orange transparent (similar to PMS 1495)



Yellow transparent (similar to PMS Process Yellow)



Red transparent (similar to PMS 186)

#### **Transparent Standard Colours**



Crystal clear

Please note that the material of crystal clear vinyl is different to the other colours and can have an effect on the weight of the vinyl.

# **Solid Standard Colours**



Solid White



Solid Blue (similar to PMS 2945) Solid Red (similar to PMS 187)





Solid Green (similar to PMS 343) Solid Yellow (similar to PMS 107)



## **Examples of Custom Coloured Marble Vinyl**



White / Blue Marble



Orange / White Marble



Black / White Marble



Orange / Black Marble



Multi-Colour Marble

# **Examples of Custom Coloured Splatter Vinyl**

Please note that we can propose Splatter vinyl only for 12" Vinyl in Standard weight.







Cystal clear with 5 Colour splatter Cystal clear with 2 Colour splatter Yellow with 2 Colour splatter