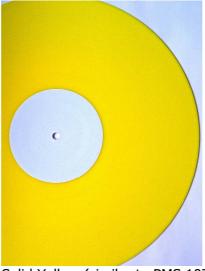

#### **Transparent Standard Colours**

Transparent

Blue transparent (similar to PMS 2728)

Green transparent (similar to PMS 3415)

Orange transparent (similar to PMS 1495)

Yellow transparent (similar to PMS Process Yellow)

# **Solid Standard Colours**

Solid White

Solid Blue (similar to PMS 2945) Solid Red (similar to PMS 187)

Solid Green (similar to PMS 343) Solid Yellow (similar to PMS 107)