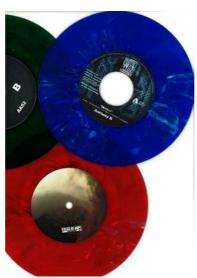

## **Examples of Custom Coloured Marble Vinyl**

White / Blue Marble

Orange / White Marble

Black / White Marble

Orange / Black Marble

Multi-Colour Marble