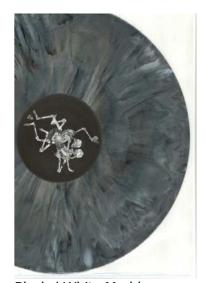

## **Examples of Custom Coloured Marble Vinyl**

White / Blue Marble

Orange / White Marble

Black / White Marble

Orange / Black Marble

Multi-Colour Marble