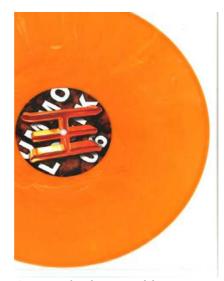

## **Examples of Custom Coloured Marble Vinyl**

White / Blue Marble

Orange / White Marble

Black / White Marble

Orange / Black Marble

Multi-Colour Marble