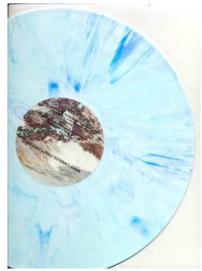

## **Examples of Custom Coloured Marble Vinyl**

White / Blue Marble

Orange / White Marble

Black / White Marble

Orange / Black Marble

Multi-Colour Marble