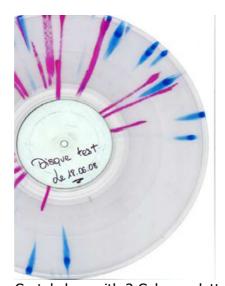

# **Examples of Custom Coloured Splatter Vinyl**

Please note that we can propose Splatter vinyl only for 12" Vinyl in Standard weight.

Cystal clear with 5 Colour splatter Cystal clear with 2 Colour splatter Yellow with 2 Colour splatter