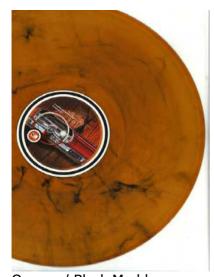

## **Examples of Custom Coloured Marble Vinyl**

White / Blue Marble

Orange / White Marble

Black / White Marble

Orange / Black Marble

Multi-Colour Marble